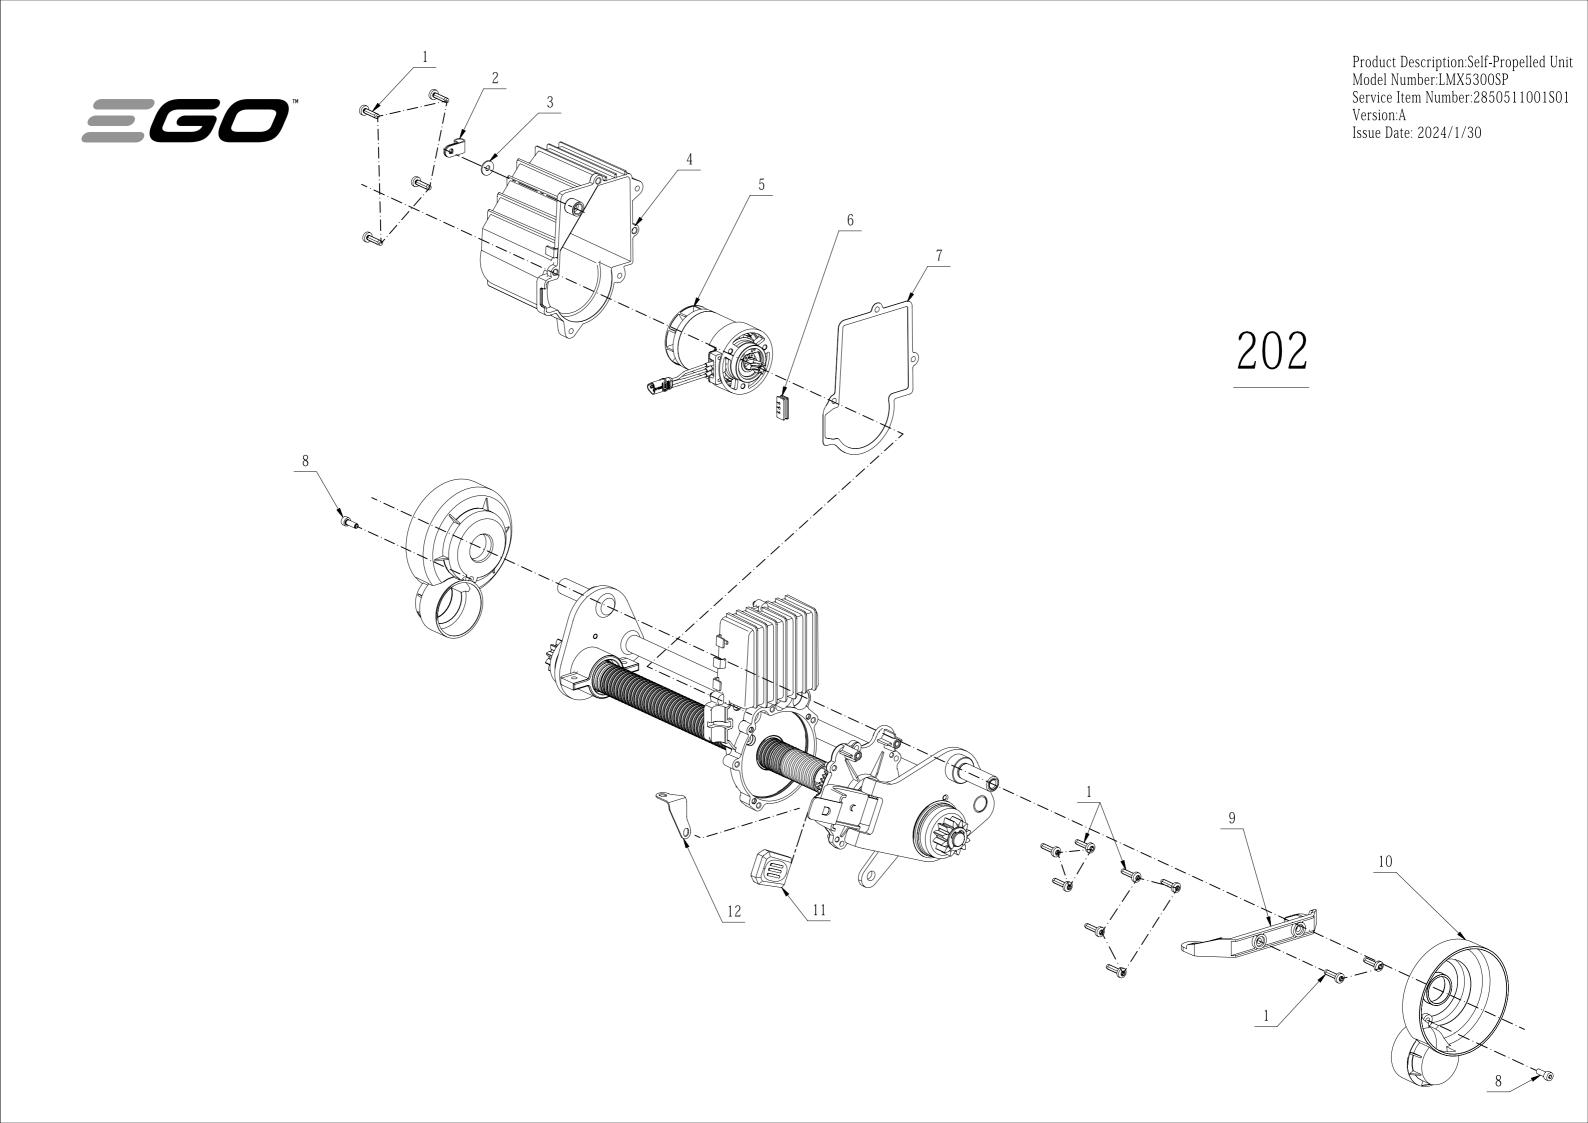

| No.     | Product Model# | Part Number | Description                   | Qty |
|---------|----------------|-------------|-------------------------------|-----|
| 201-20  | LMX5300SP      | 5640217003  | Bolt and Washer Set           | 4   |
| 201-21  | LMX5300SP      | 3900756001  | Decorative Cover Assembly     | 1   |
| 201-22  | LMX5300SP      | 2850686001  | Cable Set                     | 1   |
| 201-24  | LMX5300SP      | 3709136001  | Rubber Gasket                 | 2   |
| 201-25  | LMX5300SP      | 3423564001  | Turntable                     | 2   |
| 201-26  | LMX5300SP      | 3680374001  | Magnetic Block                | 1   |
| 201-27  | LMX5300SP      | 5620642001  | Screw                         | 1   |
| 201-29  | LMX5300SP      | 3660274001  | Spring                        | 1   |
| 201-30  | LMX5300SP      | 3551668001  | Сар                           | 1   |
| 201-31  | LMX5300SP      | 2831997001  | Bluetooth Electric Assembly   | 1   |
| 201-401 | LMX5300SP      | 2850652002  | Top Switch Box Cover Assembly | 1   |
| 202     | LMX5300SP      | 2850511001  | Self-Propelled Unit           | 1   |
| 202-1   | LMX5300SP      | 5610342001  | Thread Forming Screw          | 13  |
| 202-2   | LMX5300SP      | 3134535001  | Wire Holder                   | 1   |
| 202-4   | LMX5300SP      | 3134878001  | Dust Cover                    | 1   |
| 202-5   | LMX5300SP      | 2730409001  | DC Motor                      | 1   |
| 202-6   | LMX5300SP      | 3134884001  | Rubber Block                  | 1   |
| 202-7   | LMX5300SP      | 3709138001  | Sealing Gasket                | 1   |
| 202-9   | LMX5300SP      | 3128943001  | Support                       | 1   |
| 202-10  | LMX5300SP      | 3134877001  | Protective Cover              | 2   |
| 202-12  | LMX5300SP      | 3709651001  | Earth Plate                   | 1   |
| 203     | LMX5300SP      | 2851352001  | Front Axle Set                | 1   |
| 204     | LMX5300SP      | 2850596003  | Top Cover Assembly            | 1   |
| 205     | LMX5300SP      | 2851755001  | Wheel Assembly                | 1   |