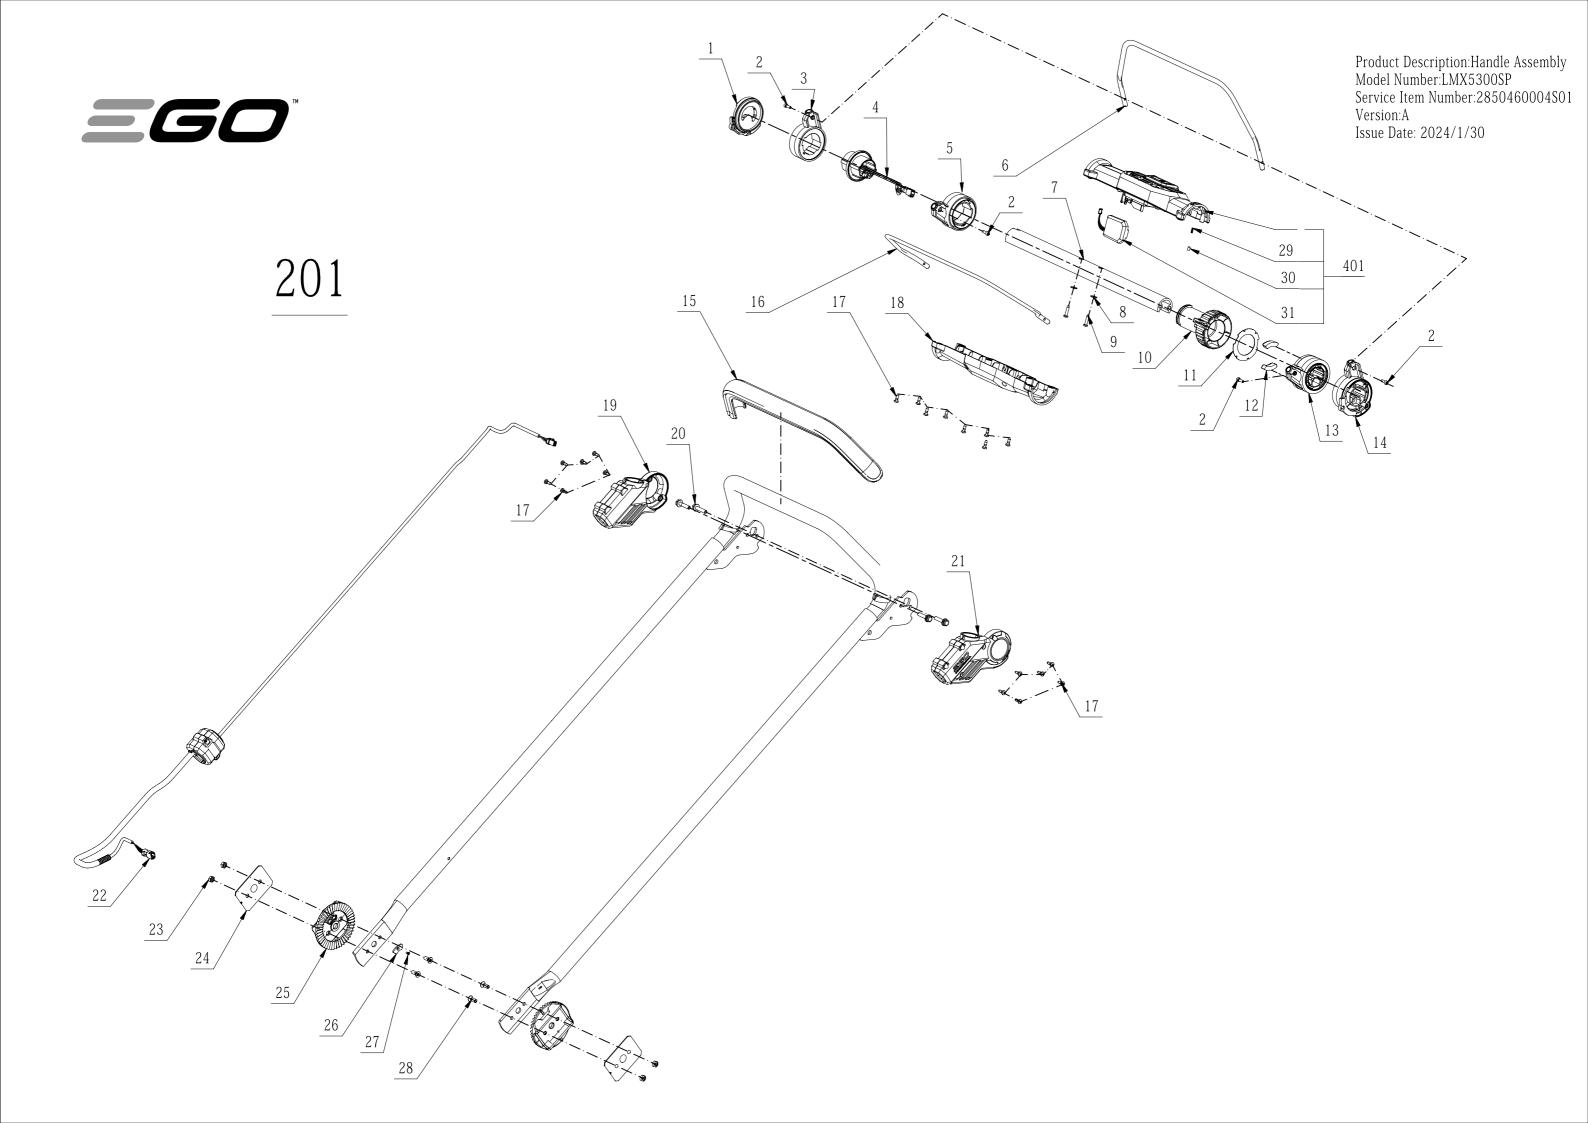

| No.         | Product Model# | Part Number | Description                                     | Qty |
|-------------|----------------|-------------|-------------------------------------------------|-----|
| 70          | LMX5300SP      | 2730413001  | DC Motor                                        | 1   |
| 71          | LMX5300SP      | 3403523001  | Motor Support                                   | 1   |
| 72          | LMX5300SP      | 5640217004  | Bolt and Washer Set                             | 3   |
| 73,201-28   | LMX5300SP      | 5611201001  | Hexalobular Socket Screw                        | 8   |
| 74          | LMX5300SP      | 5660139002  | E Ring                                          | 1   |
| 75          | LMX5300SP      | 3700352002  | Washer                                          | 1   |
| 76          | LMX5300SP      | 5610868001  | Hexagon Socket Button Head Screw                | 4   |
| 77          | LMX5300SP      | 2850614001  | Right Supporting Plate Assembly                 | 1   |
| 78          | LMX5300SP      | 3134881001  | Bottom Board                                    | 2   |
| 79,201-23   | LMX5300SP      | 5630571001  | Prevailing Torque Type All-metal<br>Hexagon Nut | 8   |
| 80          | LMX5300SP      | 3423516002  | Deck                                            | 1   |
| 81          | LMX5300SP      | 2852108001  | Cover Plate Assembly                            | 1   |
| 100         | LMX5300SP      | 3709143001  | High-Lift Commercial Blade                      | 1   |
| 101         | LMX5300SP      | 3136260001  | Side Discharge Chute                            | 1   |
| 102         | LMX5300SP      | 5640212003  | Bolt                                            | 2   |
| 201         | LMX5300SP      | 2850460004  | Handle Assembly                                 | 1   |
| 201-1       | LMX5300SP      | 3134905001  | Stop Block                                      | 1   |
| 201-2,202-8 | LMX5300SP      | 5620011011  | Hexagon Socket Screw                            | 6   |
| 201-3       | LMX5300SP      | 2851119001  | Knob Assembly                                   | 1   |
| 201-4       | LMX5300SP      | 2851124001  | Fixing Block Assembly                           | 1   |
| 201-5       | LMX5300SP      | 2851120001  | Knob Assembly                                   | 1   |
| 201-6       | LMX5300SP      | 3650338001  | Control Handle                                  | 1   |
| 201-7       | LMX5300SP      | 3709145001  | Main Beam                                       | 1   |
| 201-10      | LMX5300SP      | 2851121001  | Knob Assembly                                   | 1   |
| 201-11      | LMX5300SP      | 3709750001  | Bottom Board                                    | 1   |
| 201-12      | LMX5300SP      | 3135909001  | Rubber Pad                                      | 2   |
| 201-13      | LMX5300SP      | 2850600001  | Fixing Block Assembly                           | 1   |
| 201-14      | LMX5300SP      | 2850599001  | Fixing Block Assembly                           | 1   |
| 201-15      | LMX5300SP      | 3135278001  | Clamp Block                                     | 1   |
| 201-16      | LMX5300SP      | 3650337001  | Self-propelled Control Handle                   | 1   |
| 201-18      | LMX5300SP      | 3134904001  | Bottom Switch Box Cover                         | 1   |
| 201-19      | LMX5300SP      | 3900755001  | Decorative Cover Assembly                       | 1   |

| No.     | Product Model# | Part Number | Description                   | Qty |
|---------|----------------|-------------|-------------------------------|-----|
| 201-20  | LMX5300SP      | 5640217003  | Bolt and Washer Set           | 4   |
| 201-21  | LMX5300SP      | 3900756001  | Decorative Cover Assembly     | 1   |
| 201-22  | LMX5300SP      | 2850686001  | Cable Set                     | 1   |
| 201-24  | LMX5300SP      | 3709136001  | Rubber Gasket                 | 2   |
| 201-25  | LMX5300SP      | 3423564001  | Turntable                     | 2   |
| 201-26  | LMX5300SP      | 3680374001  | Magnetic Block                | 1   |
| 201-27  | LMX5300SP      | 5620642001  | Screw                         | 1   |
| 201-29  | LMX5300SP      | 3660274001  | Spring                        | 1   |
| 201-30  | LMX5300SP      | 3551668001  | Сар                           | 1   |
| 201-31  | LMX5300SP      | 2831997001  | Bluetooth Electric Assembly   | 1   |
| 201-401 | LMX5300SP      | 2850652002  | Top Switch Box Cover Assembly | 1   |
| 202     | LMX5300SP      | 2850511001  | Self-Propelled Unit           | 1   |
| 202-1   | LMX5300SP      | 5610342001  | Thread Forming Screw          | 13  |
| 202-2   | LMX5300SP      | 3134535001  | Wire Holder                   | 1   |
| 202-4   | LMX5300SP      | 3134878001  | Dust Cover                    | 1   |
| 202-5   | LMX5300SP      | 2730409001  | DC Motor                      | 1   |
| 202-6   | LMX5300SP      | 3134884001  | Rubber Block                  | 1   |
| 202-7   | LMX5300SP      | 3709138001  | Sealing Gasket                | 1   |
| 202-9   | LMX5300SP      | 3128943001  | Support                       | 1   |
| 202-10  | LMX5300SP      | 3134877001  | Protective Cover              | 2   |
| 202-12  | LMX5300SP      | 3709651001  | Earth Plate                   | 1   |
| 203     | LMX5300SP      | 2851352001  | Front Axle Set                | 1   |
| 204     | LMX5300SP      | 2850596003  | Top Cover Assembly            | 1   |
| 205     | LMX5300SP      | 2851755001  | Wheel Assembly                | 1   |