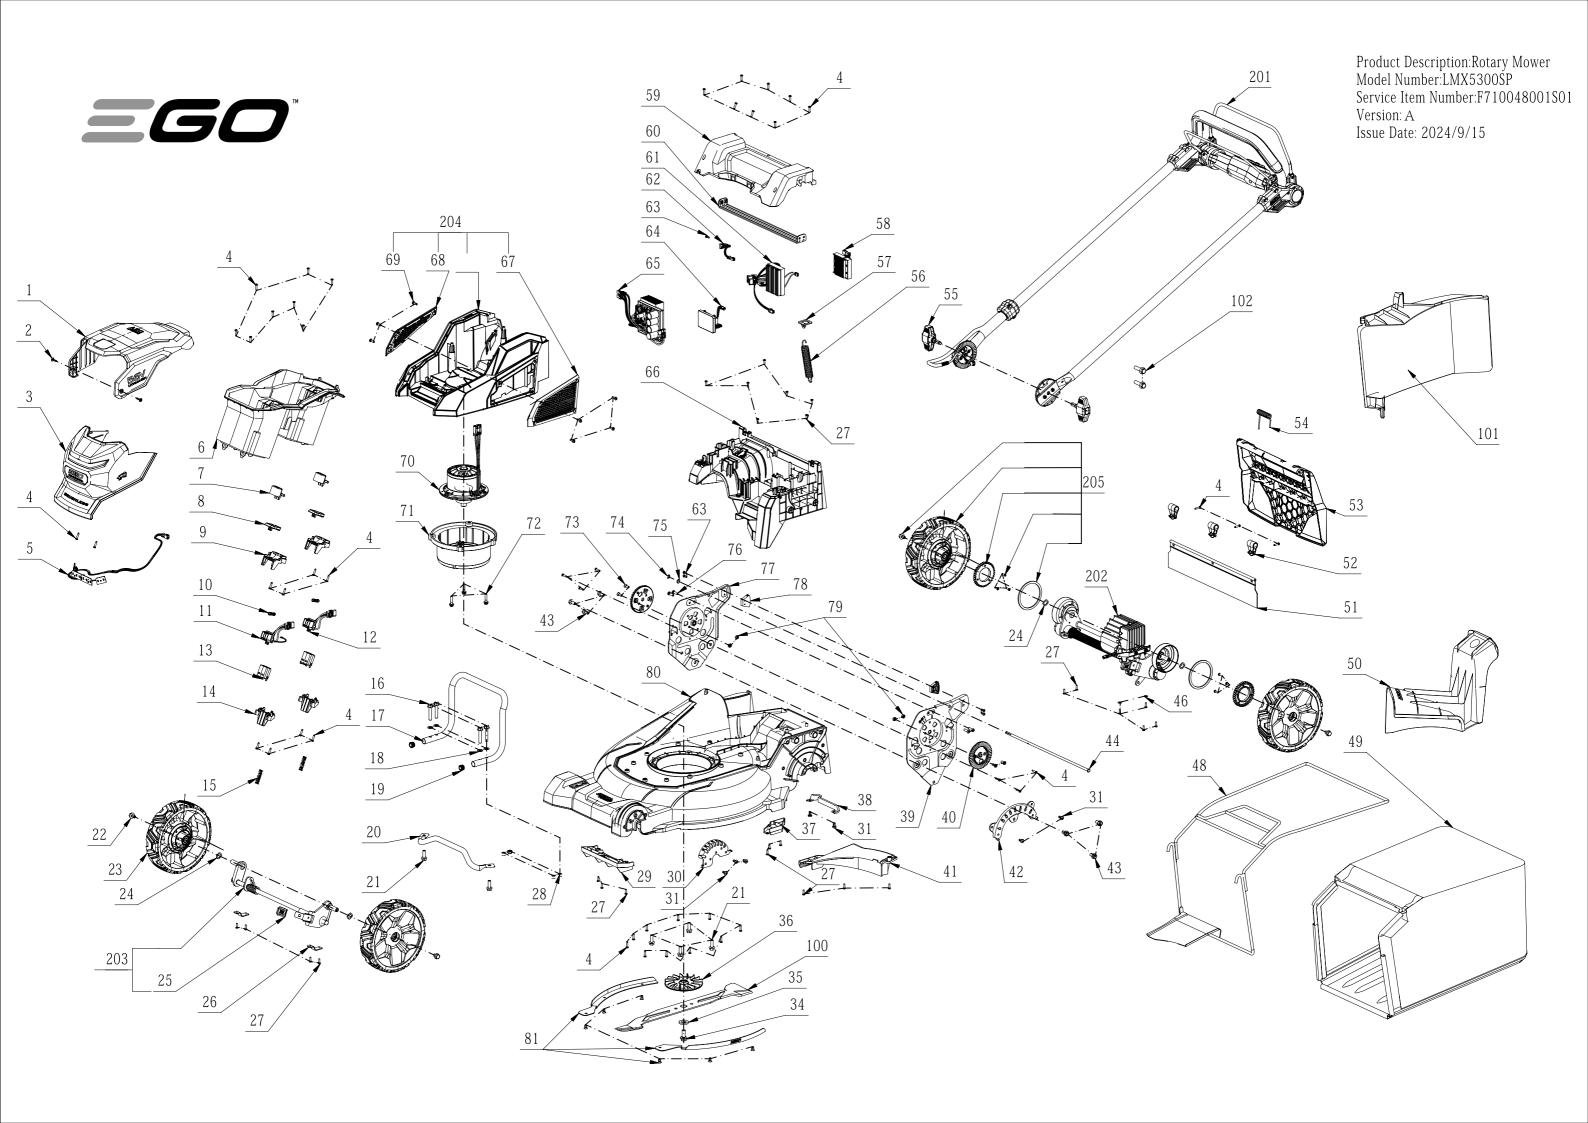

| No.       | Product Model# | Part Number | Description                                         | Qty |
|-----------|----------------|-------------|-----------------------------------------------------|-----|
| 1         | LMX5300SP      | 2850590002  | Battery Box Cover Assembly                          | 1   |
| 2         | LMX5300SP      | 5610893001  | Hexalobular Socket Pan Head<br>Flange Tapping Screw | 2   |
| 3         | LMX5300SP      | 2850597001  | Front Cover Assembly                                | 1   |
| 4,201-9   | LMX5300SP      | 5620157006  | Hexagon Socket Screw                                | 39  |
| 5         | LMX5300SP      | 2831846001  | LED Electric Assembly                               | 1   |
| 6         | LMX5300SP      | 3134891001  | Battery Box                                         | 1   |
| 7         | LMX5300SP      | 3126760001  | Release Button                                      | 2   |
| 8         | LMX5300SP      | 3126772001  | Sliding Block                                       | 2   |
| 9         | LMX5300SP      | 3131425001  | Support Base                                        | 2   |
| 10        | LMX5300SP      | 3660303002  | Spring                                              | 2   |
| 11        | LMX5300SP      | 4861345002  | Connecting Base Wiring Harness                      | 1   |
| 12        | LMX5300SP      | 4861345001  | Connecting Base Wiring Harness                      | 1   |
| 13        | LMX5300SP      | 3131427001  | Sliding Block                                       | 2   |
| 14        | LMX5300SP      | 3131426001  | Supporting Structure                                | 2   |
| 15        | LMX5300SP      | 3660979001  | Compression Spring                                  | 2   |
| 16        | LMX5300SP      | 5640483001  | Flange Bolt-Large Series                            | 4   |
| 17        | LMX5300SP      | 3709127001  | Bumper                                              | 1   |
| 18        | LMX5300SP      | 5650025007  | Plain Washer                                        | 4   |
| 19        | LMX5300SP      | 3135471001  | Cover                                               | 2   |
| 20        | LMX5300SP      | 3709123001  | Bumper                                              | 1   |
| 21        | LMX5300SP      | 5640354001  | Flange Bolt-Large Series                            | 6   |
| 22        | LMX5300SP      | 5640010006  | Hexagon Flange Bolt                                 | 4   |
| 23        | LMX5300SP      | 2850227002  | Wheel Assembly                                      | 4   |
| 24        | LMX5300SP      | 5650453001  | Wave Washer                                         | 4   |
| 25,202-11 | LMX5300SP      | 3134856001  | Height Adjusting Lever                              | 2   |
| 26        | LMX5300SP      | 3705216001  | Mounting Plate                                      | 2   |
| 27        | LMX5300SP      | 5620511004  | Hexagon Socket Screw                                | 32  |
| 28        | LMX5300SP      | 5630271001  | Nut                                                 | 4   |
| 29        | LMX5300SP      | 3134854001  | Shield                                              | 1   |
| 30        | LMX5300SP      | 3709119001  | Depth Stop Plate                                    | 1   |
| 34        | LMX5300SP      | 5640226002  | Flange Bolt                                         | 1   |
| 35        | LMX5300SP      | 5650510001  | Washer                                              | 1   |

| No.                | Product Model# | Part Number | Description                                 | Qty |
|--------------------|----------------|-------------|---------------------------------------------|-----|
| 36                 | LMX5300SP      | 3300081001  | Fan                                         | 1   |
| 37                 | LMX5300SP      | 3135522001  | Fixing Block                                | 1   |
| 38                 | LMX5300SP      | 3709179001  | Limit Plate                                 | 1   |
| 39                 | LMX5300SP      | 2850613001  | Supporting Plate Assembly                   | 1   |
| 40                 | LMX5300SP      | 3423561001  | Turntable                                   | 2   |
| 41                 | LMX5300SP      | 3134879001  | Rear Enclosure                              | 1   |
| 42                 | LMX5300SP      | 3709128001  | Depth Stop Plate                            | 1   |
| 43                 | LMX5300SP      | 5640036001  | Flange Bolt                                 | 6   |
| 44                 | LMX5300SP      | 5670758001  | Shaft                                       | 1   |
| 46,201-8,202-<br>3 | LMX5300SP      | 5650004008  | Plain Washer                                | 5   |
| 48                 | LMX5300SP      | 2850181001  | Bag Frame Assembly                          | 1   |
| 49                 | LMX5300SP      | 3800246001  | Grass Catcher                               | 1   |
| 50                 | LMX5300SP      | 3134867001  | Mulch Plug                                  | 1   |
| 51                 | LMX5300SP      | 3134857001  | Trail Shield                                | 1   |
| 52                 | LMX5300SP      | 3129770001  | Bevel Support                               | 3   |
| 53                 | LMX5300SP      | 3134964003  | Rear Cover                                  | 1   |
| 54                 | LMX5300SP      | 3668048001  | Torsion Spring                              | 1   |
| 55                 | LMX5300SP      | 3403524001  | Lock Button                                 | 2   |
| 56                 | LMX5300SP      | 3667942001  | Tension Spring                              | 1   |
| 57                 | LMX5300SP      | 3706726001  | Spring Seat                                 | 1   |
| 58                 | LMX5300SP      | 2831999001  | Self-propelled Control Electric<br>Assembly | 1   |
| 59                 | LMX5300SP      | 3134887002  | Service Cover                               | 1   |
| 60                 | LMX5300SP      | 2850092001  | Support Plate Assembly                      | 1   |
| 61                 | LMX5300SP      | 2832002001  | BMS Electric Assembly                       | 1   |
| 62                 | LMX5300SP      | 2831845001  | Hall Electric Assembly                      | 1   |
| 63,201-17          | LMX5300SP      | 5620377003  | Hexagon Socket Screw                        | 25  |
| 64                 | LMX5300SP      | 2832058001  | Power Control Electric Assembly             | 1   |
| 65                 | LMX5300SP      | 2832004001  | Main Electric Assembly                      | 1   |
| 66                 | LMX5300SP      | 3134868001  | Base                                        | 1   |
| 67                 | LMX5300SP      | 2850595001  | Left Dust Cover Assembly                    | 1   |
| 68                 | LMX5300SP      | 2850594001  | Right Dust Cover Assembly                   | 1   |
| 69                 | LMX5300SP      | 5611280001  | Hexalobular Socket Screw                    | 7   |

| No.         | Product Model# | Part Number | Description                                     | Qty |
|-------------|----------------|-------------|-------------------------------------------------|-----|
| 70          | LMX5300SP      | 2730413001  | DC Motor                                        | 1   |
| 71          | LMX5300SP      | 3403523001  | Motor Support                                   | 1   |
| 72          | LMX5300SP      | 5640217004  | Bolt and Washer Set                             | 3   |
| 73,201-28   | LMX5300SP      | 5611201001  | Hexalobular Socket Screw                        | 8   |
| 74          | LMX5300SP      | 5660139002  | E Ring                                          | 1   |
| 75          | LMX5300SP      | 3700352002  | Washer                                          | 1   |
| 76          | LMX5300SP      | 5610868001  | Hexagon Socket Button Head Screw                | 4   |
| 77          | LMX5300SP      | 2850614001  | Right Supporting Plate Assembly                 | 1   |
| 78          | LMX5300SP      | 3134881001  | Bottom Board                                    | 2   |
| 79,201-23   | LMX5300SP      | 5630571001  | Prevailing Torque Type All-metal<br>Hexagon Nut | 8   |
| 80          | LMX5300SP      | 3423516002  | Deck                                            | 1   |
| 81          | LMX5300SP      | 2852108001  | Cover Plate Assembly                            | 1   |
| 100         | LMX5300SP      | 3709143001  | High-Lift Commercial Blade                      | 1   |
| 101         | LMX5300SP      | 3136260001  | Side Discharge Chute                            | 1   |
| 102         | LMX5300SP      | 5640212003  | Bolt                                            | 2   |
| 201         | LMX5300SP      | 2850460004  | Handle Assembly                                 | 1   |
| 201-1       | LMX5300SP      | 3134905001  | Stop Block                                      | 1   |
| 201-2,202-8 | LMX5300SP      | 5620011011  | Hexagon Socket Screw                            | 6   |
| 201-3       | LMX5300SP      | 2851119001  | Knob Assembly                                   | 1   |
| 201-4       | LMX5300SP      | 2851124001  | Fixing Block Assembly                           | 1   |
| 201-5       | LMX5300SP      | 2851120001  | Knob Assembly                                   | 1   |
| 201-6       | LMX5300SP      | 3650338001  | Control Handle                                  | 1   |
| 201-7       | LMX5300SP      | 3709145001  | Main Beam                                       | 1   |
| 201-10      | LMX5300SP      | 2851121001  | Knob Assembly                                   | 1   |
| 201-11      | LMX5300SP      | 3709750001  | Bottom Board                                    | 1   |
| 201-12      | LMX5300SP      | 3135909001  | Rubber Pad                                      | 2   |
| 201-13      | LMX5300SP      | 2850600001  | Fixing Block Assembly                           | 1   |
| 201-14      | LMX5300SP      | 2850599001  | Fixing Block Assembly                           | 1   |
| 201-15      | LMX5300SP      | 3135278001  | Clamp Block                                     | 1   |
| 201-16      | LMX5300SP      | 3650337001  | Self-propelled Control Handle                   | 1   |
| 201-18      | LMX5300SP      | 3134904001  | Bottom Switch Box Cover                         | 1   |
| 201-19      | LMX5300SP      | 3900755001  | Decorative Cover Assembly                       | 1   |

| No.     | Product Model# | Part Number | Description                   | Qty |
|---------|----------------|-------------|-------------------------------|-----|
| 201-20  | LMX5300SP      | 5640217003  | Bolt and Washer Set           | 4   |
| 201-21  | LMX5300SP      | 3900756001  | Decorative Cover Assembly     | 1   |
| 201-22  | LMX5300SP      | 2850686001  | Cable Set                     | 1   |
| 201-24  | LMX5300SP      | 3709136001  | Rubber Gasket                 | 2   |
| 201-25  | LMX5300SP      | 3423564001  | Turntable                     | 2   |
| 201-26  | LMX5300SP      | 3680374001  | Magnetic Block                | 1   |
| 201-27  | LMX5300SP      | 5620642001  | Screw                         | 1   |
| 201-29  | LMX5300SP      | 3660274001  | Spring                        | 1   |
| 201-30  | LMX5300SP      | 3551668001  | Сар                           | 1   |
| 201-31  | LMX5300SP      | 2831997001  | Bluetooth Electric Assembly   | 1   |
| 201-401 | LMX5300SP      | 2850652002  | Top Switch Box Cover Assembly | 1   |
| 202     | LMX5300SP      | 2850511001  | Self-Propelled Unit           | 1   |
| 202-1   | LMX5300SP      | 5610342001  | Thread Forming Screw          | 13  |
| 202-2   | LMX5300SP      | 3134535001  | Wire Holder                   | 1   |
| 202-4   | LMX5300SP      | 3134878001  | Dust Cover                    | 1   |
| 202-5   | LMX5300SP      | 2730409001  | DC Motor                      | 1   |
| 202-6   | LMX5300SP      | 3134884001  | Rubber Block                  | 1   |
| 202-7   | LMX5300SP      | 3709138001  | Sealing Gasket                | 1   |
| 202-9   | LMX5300SP      | 3128943001  | Support                       | 1   |
| 202-10  | LMX5300SP      | 3134877001  | Protective Cover              | 2   |
| 202-12  | LMX5300SP      | 3709651001  | Earth Plate                   | 1   |
| 203     | LMX5300SP      | 2851352001  | Front Axle Set                | 1   |
| 204     | LMX5300SP      | 2850596003  | Top Cover Assembly            | 1   |
| 205     | LMX5300SP      | 2851755001  | Wheel Assembly                | 1   |